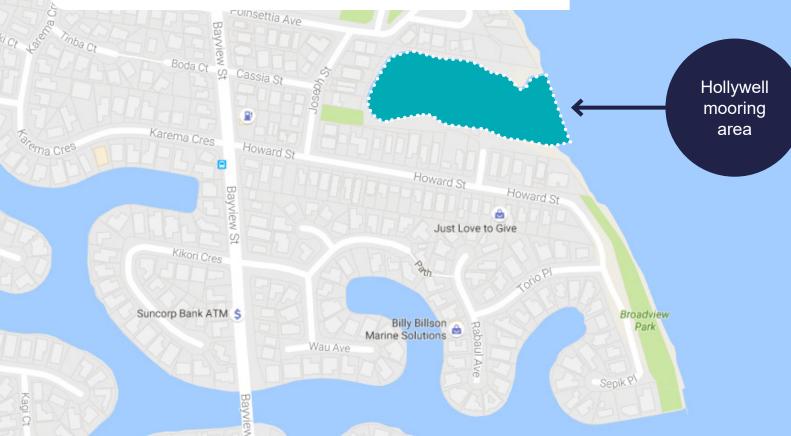

Hyacinth Ave

ttia Ave

0

Runaway Bay Marine Service

**ABOUT:** The Hollywell mooring area is a category 3 area located within the Broadwater near Runaway Bay and the western side of Crab Island.

**CURRENT MOORINGS IN THE AREA:** There are currently 3 buoy moorings for smaller vessels in the mooring area – 2 traditional buoy moorings and 1 environmentally friendly mooring.

**FUTURE CAPACITY:** This mooring area is limited to smaller vessels. There would seem to be enough space and depth for up to 5 environmentally friendly moorings; however, this would depend on the type, length and draft of these smaller vessels.

Note: The establishment of buoy moorings in this area may be affected by several factors, such as sand movements and shoaling, other water traffic, and future marine development.

......

Crab Island