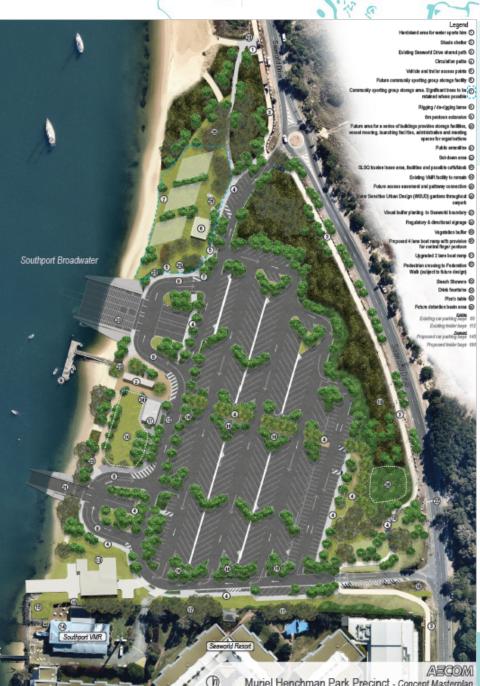

# **Muriel Henchman Park Improvements**

a freedow of a

The Gold Coast Waterways Authority is enhancing access to the Broadwater and the Seaway for recreational and commercial vessels, community organisations. As part of The Spit Master Plan implementation, we'll be upgrading the boat ramps, existing pontoon and adding a floating walkway. Parking, pathways, landscaping and public amenities will also be improved.

Muriel Henchman Park is a popular launching point for motorised and non-motorised craft accessing Marine Stadium, the Broadwater, Gold Coast Seaway and open ocean.

#### **BENEFITS**

- Improved vessel launching areas that provide safe and efficient arrangement for launching and retrieving vessels
- Increase in the number of boat ramp lanes to cater for more traffic movements, especially during peak periods
- Additional parking bays for cars and cars with boat trailers
- New public amenities, shade shelter, pathways, landscaping, and park embellishments
- Dedicated area for community clubs to meet and safely store their equipment.

### **Concept Design**

Muriel Henchman Park Precinct - Concept Masterplan

South

Stradbroke Island

The

Spit

Main

Beach